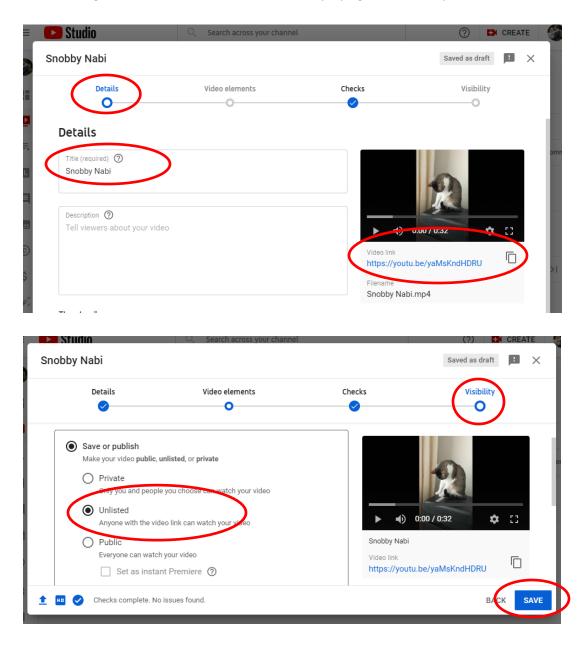

## Set Basic Info

- While the video is uploading and processing, add a Title in the "Details" tab (see picture below) otherwise the filename will show up as the title of your video.
- Under Audience, indicated whether the video was made for children. Click Next.
- In the "Visibility" settings, set the video to "Unlisted" so that only students with the URL web address can view it. This also means it will not show up in Internet search results.
- Click Save.
- Once the video has been uploaded and processed, go to the URL web address that YouTube has assigned to the video. The video will start playing automatically.