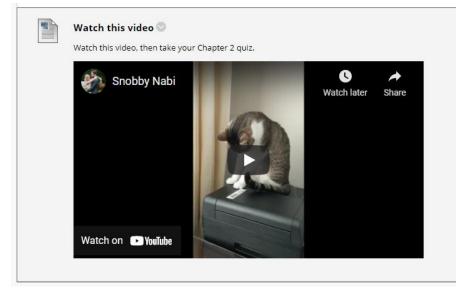

When done, your embedded video will appear on your page so students can play it within Bb.