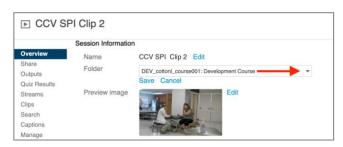

Once in the video Library website, hover over the name of the video you wish to move and click Settings.

To the right of the Folder, click Edit.

| ▶ CCV S      | Session Information |                           |
|--------------|---------------------|---------------------------|
| Overview     | Name                | CCV SPI Clip 2 Edit       |
| Share        |                     |                           |
| Outputs      | Folder              |                           |
| Quiz Results | Preview image       | Edit                      |
| Streams      |                     |                           |
| Clips        |                     |                           |
| Search       |                     | VIII MAR INT              |
| Captions     |                     | Contraction of the second |

Click the arrow for the dropdown list and choose the folder to which you wish to move the recording.

Click the Save button.