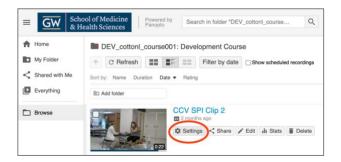

Once in the video Library website, hover over the name of the video you wish to move and click Settings.

To the right of the Folder, click Edit.

| ▶ CCV S      | Session Information |                           |
|--------------|---------------------|---------------------------|
| Overview     | Name                | CCV SPI Clip 2 Edit       |
| Share        |                     |                           |
| Outputs      | Folder              |                           |
| Quiz Results | Preview image       | Edit                      |
| Streams      |                     |                           |
| Clips        |                     |                           |
| Search       |                     | VIII MAR INT              |
| Captions     |                     | Contraction of the second |