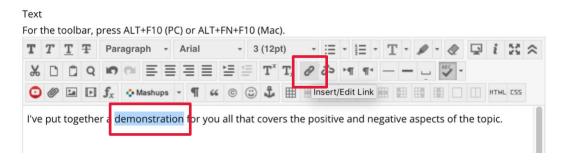

## **Blackboard**

Back in Blackboard, navigate to where you'd like to place the link. Highlight the text you want to link and click on the Insert/Edit Link icon.

Paste the link you copied in the Share window of Panopto, select Open in New Window under target, leave the rest as-is. Click **Insert**.