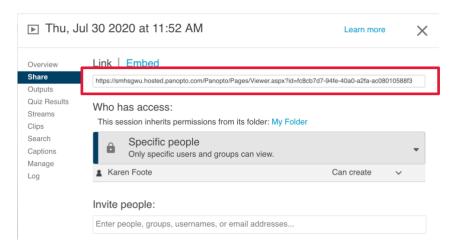

## **Share Feature**

In your video library, hover over the video you want to link to and click the **Share** icon. This will open your sharing options.

Within the Share window, copy the link.