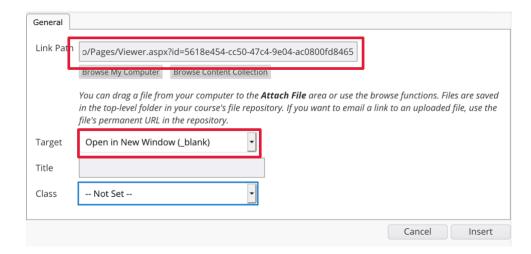

## **Blackboard**

Back in Blackboard, navigate to where you'd like to place the link. Highlight the text you want to link and click on the Insert/Edit Link icon.

Paste the link you copied in the Share window of Panopto, select Open in New Window under target, leave the rest as-is. Click **Insert**.