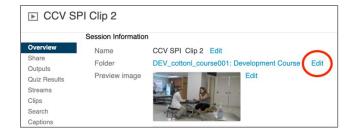

Once in the video Library website, hover over the name of the video you wish to move and click Settings.

To the right of the Folder, click Edit.

Click the arrow for the dropdown list and choose the folder to which you wish to move the recording.