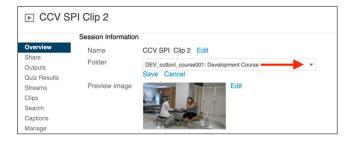

Once in the video Library website, hover over the name of the video you wish to move and click Settings.

To the right of the Folder, click Edit.

Click the arrow for the dropdown list and choose the folder to which you wish to move the recording.

Click the Save button.