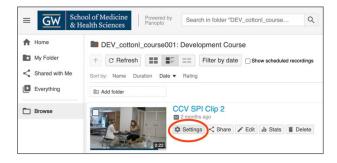

Once in the video Library website, hover over the name of the video you wish to move and click Settings.

To the right of the Folder, click Edit.

Click the arrow for the dropdown list and choose the folder to which you wish to move the recording.