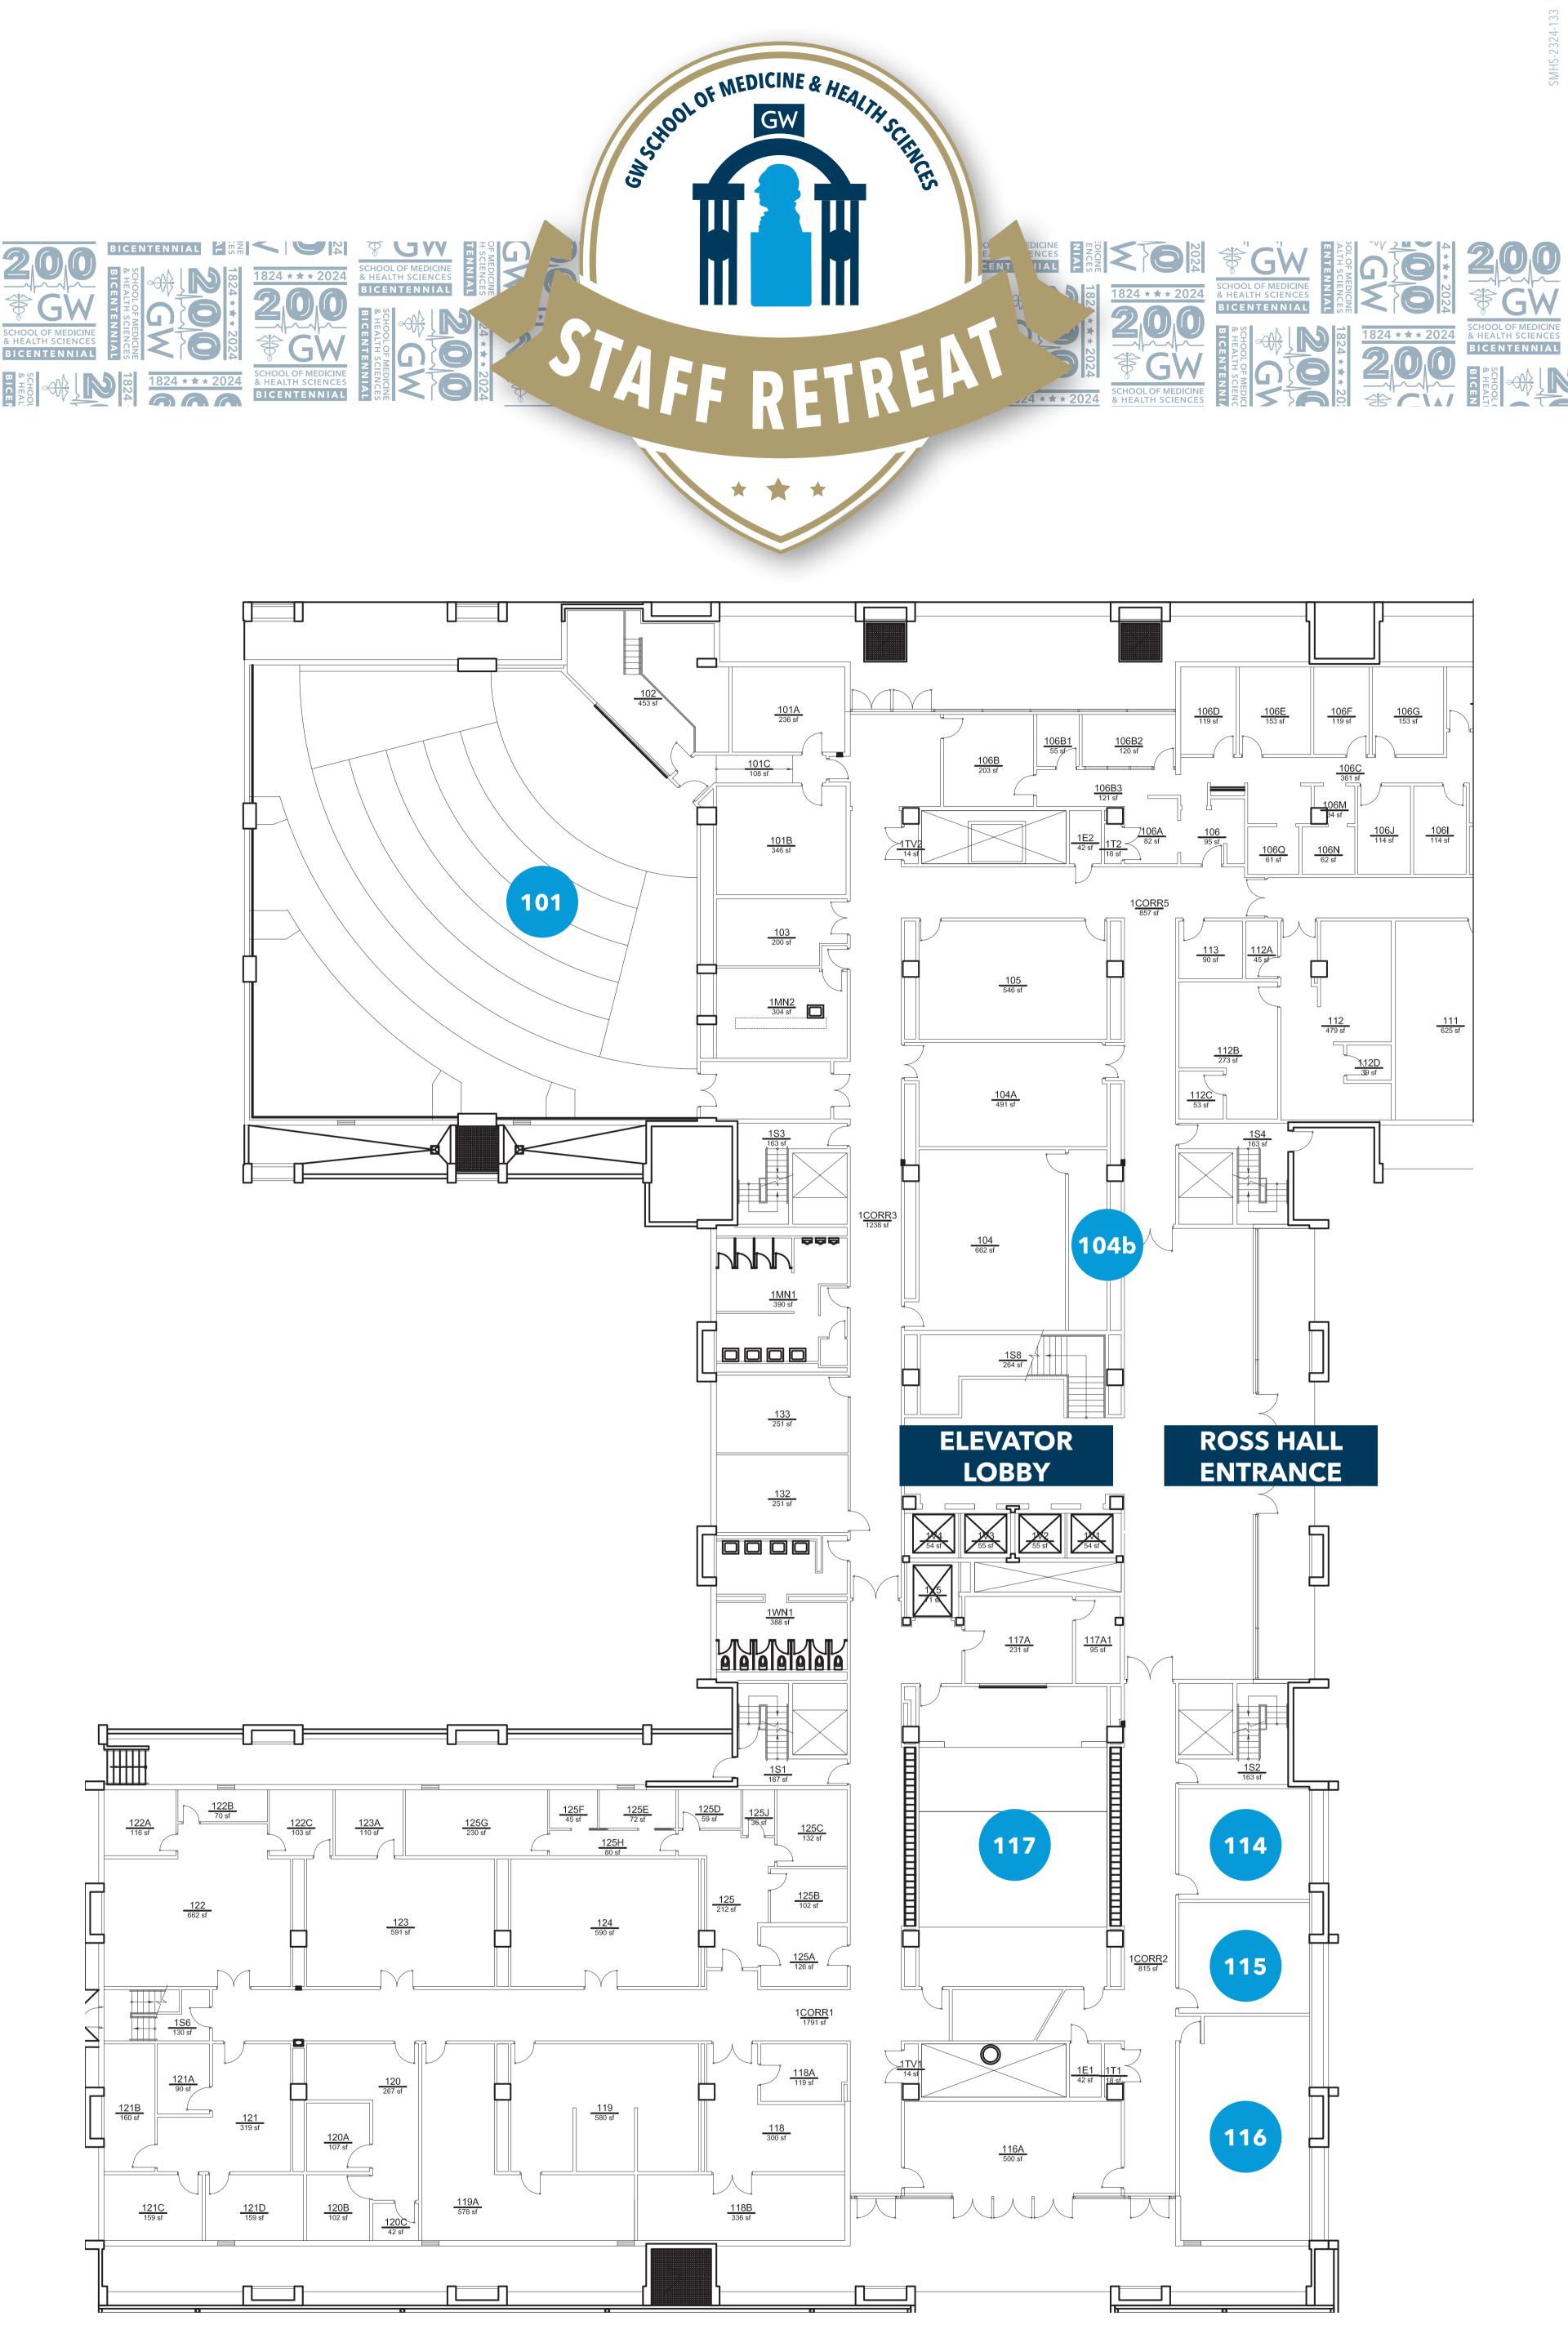

## **THURSDAY, JULY 25, 2024**

**GW SMHS ROSS HALL** 

| 8:30 a.m.  | REGISTRATION & LIGHT BREAKFAST                                                                                                                                                                                                                                                          | Ross 101                                               |
|------------|-----------------------------------------------------------------------------------------------------------------------------------------------------------------------------------------------------------------------------------------------------------------------------------------|--------------------------------------------------------|
| 9:00 a.m.  | INTRODUCTION Sharon Boyd, SMHS Chief of Staff                                                                                                                                                                                                                                           | Ross 101                                               |
| 9:15 a.m.  | <b>DEAN BASS REMARKS</b> Barbara L. Bass, <i>SMHS Dean</i>                                                                                                                                                                                                                              | Ross 101                                               |
| 9:30 a.m.  | ICE BREAKER EXERCISE Sharon Boyd, SMHS Chief of Staff                                                                                                                                                                                                                                   | Ross 101                                               |
| 10:00 a.m. | BREAK                                                                                                                                                                                                                                                                                   |                                                        |
| 10:10 a.m. | MOVEMENT EXERCISE  Viktoriya Karakcheyeva, Behavioral Services Director, R&W Center                                                                                                                                                                                                     |                                                        |
| 10:20 a.m. | STAFF ENGAGEMENT OVERVIEW & DISCUSSION Sharon Boyd, SMHS Chief of Staff                                                                                                                                                                                                                 |                                                        |
| 11:20 a.m. | <ul> <li>BREAK AND TRANSITION TO BREAKOUT RO</li> <li>Performance Management</li> <li>Communication &amp; Transparency</li> <li>Wellbeing &amp; Work-Life Balance</li> <li>Professional Development</li> <li>Staff Recognition</li> <li>Support &amp; Resources for Managers</li> </ul> | Ross 101 Ross 104b Ross 114 Ross 115 Ross 116 Ross 117 |
| 11:35 a.m. | BREAKOUT DISCUSSIONS                                                                                                                                                                                                                                                                    | Breakout Classrooms                                    |
| 12:15 p.m. | 12:15 p.m. LUNCH BREAK - Pick up boxed lunches in Ross 101                                                                                                                                                                                                                              |                                                        |
| 1:15 p.m.  | BREAKOUT DISCUSSIONS                                                                                                                                                                                                                                                                    | Breakout Classrooms                                    |
| 2:15 p.m.  | BREAK                                                                                                                                                                                                                                                                                   |                                                        |
| 2:30 p.m.  | RECONVENE & REPORT ON BREAKOUT DISCUSSIONS Ross 101                                                                                                                                                                                                                                     |                                                        |
| 3:15 p.m.  | . WELLNESS KEYNOTE Lorenzo Norris, Director of the Resiliency & Well-being Cente                                                                                                                                                                                                        |                                                        |
| 3:45 p.m.  | ADJURNMENT & NEXT STEPS                                                                                                                                                                                                                                                                 | Ross 101                                               |

## **MOVE TO BREAKOUT ROOMS**

| Performance Management - Grace Henry & Shayla Price                          | Ross 101        |
|------------------------------------------------------------------------------|-----------------|
| Communication & Transparency - Kristin Furio, Jackie Pryor & Hannah Williams | Ross 104b       |
| Wellbeing & Work-Life Balance - Tara Davis & Daniel Wyatt                    | <b>Ross 114</b> |
| Professional Development - Manny Rivera & Laura Gerety                       |                 |
| Staff Recognition - Julie Lloyd & Marc Wollenschlaeger                       | Ross 116        |
| Support & Resources for Managers - Sharon Boyd & Shaliah George              | Ross 117        |