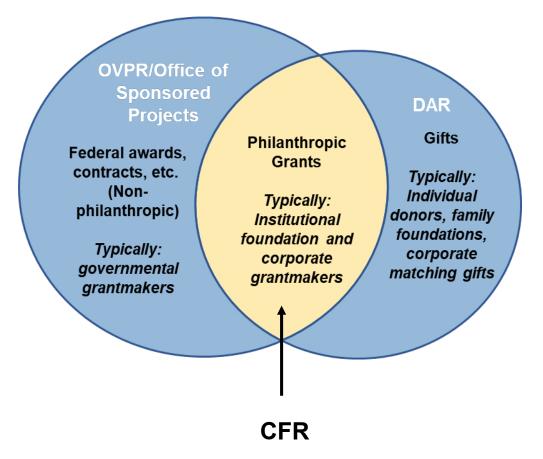

### Foundation Funding for Research

April 2024

The Office of Corporate and Foundation Relations (CFR), part of Development & Alumni Relations' central development team, fosters strong relationships between GW and its corporate and foundation partners.

We specialize in building relationships with internal and external entities to create opportunities for collaboration and funding. Situated within the Division of Development and Alumni Relations (DAR), our team is a central contact for your questions about foundations, corporations, associations, and other non-federal parties.